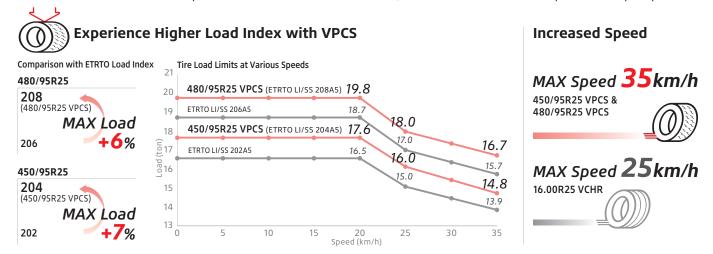

## More Efficient Operations, Productivity-Enhancing Solutions

With the load index of 204 for 450/95R25 and 208 for the 480/95R25, the VPCS delivers high load capacity in all speed ranges. In addition with the maximum speed increased vs the 16.00R25 VCHR, the VPCS realizes efficient operations at your port.