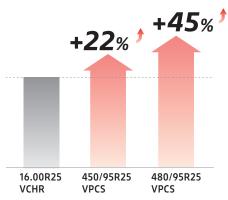

## More Efficient Operations, Productivity-Enhancing Solutions

With the load index of 204 for 450/95R25 and 208 for the 480/95R25, the VPCS delivers high load capacity in all speed ranges. In addition with the maximum speed increased vs the 16.00R25 VCHR, the VPCS realizes efficient operations at your port.